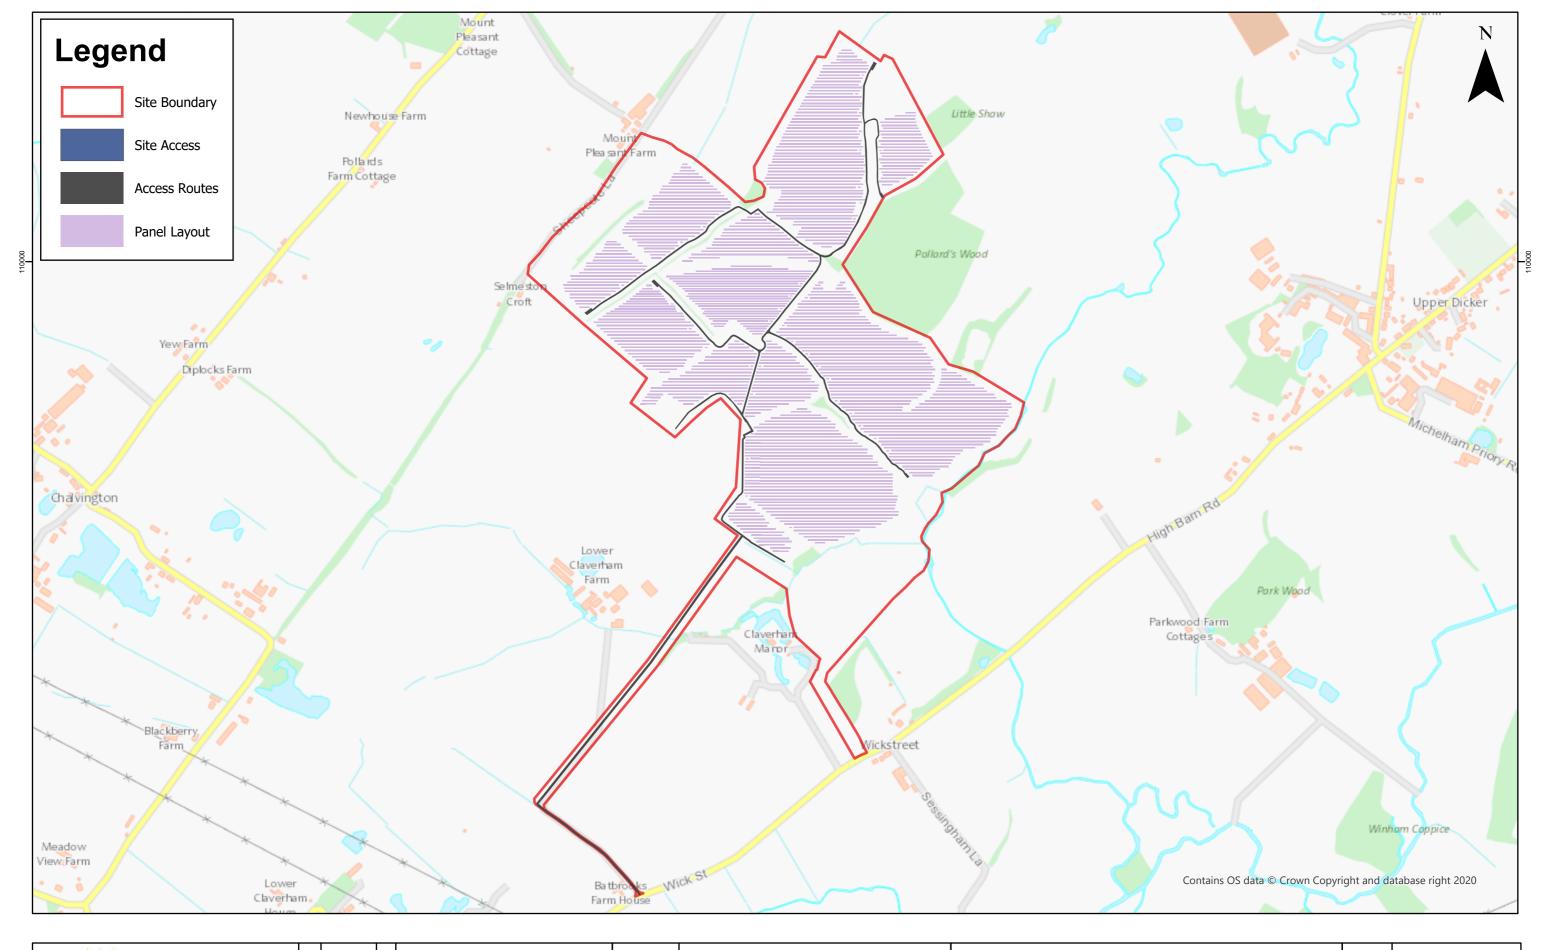

|                          |     |          |    |              | 1:9,000<br>Scale @ A3                        | 0 0.17 0.35                         | Lewes PV Solar Farm Access Plan | Drg No | 1209-0009 | 9-01                  |
|--------------------------|-----|----------|----|--------------|----------------------------------------------|-------------------------------------|---------------------------------|--------|-----------|-----------------------|
| SCOTTISHPOWER RENEWABLES |     |          |    |              |                                              |                                     |                                 | Rev    |           | Datum:                |
|                          | А   | 28/05/21 | XX | First Issue. | © Crown Copyright 2021. All rights reserved. |                                     | ACCESS FIAIT                    | Date   | 20/00/21  | OSGB36<br>Projection: |
|                          | Rev | Date     | Ву | Comment      |                                              | Ordnance Survey Licence 0100031673. |                                 | Figure | 1         | TM                    |